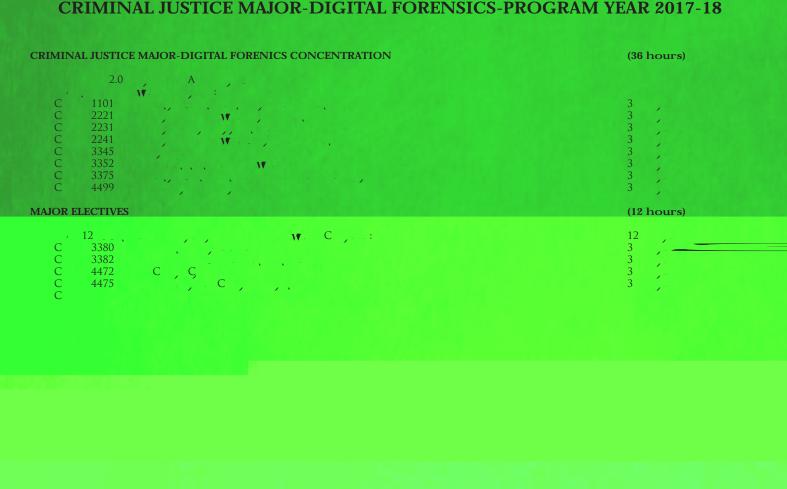

## COLLEGE OF ARTS AND SCIENCES APPROVED ACADEMIC PLAN CRIMINAL JUSTICE MAJOR-DIGITAL FORENSICS-PROGRAM YEAR 2017-18

Complete all 6 sub-requirements

(45 hours)

A. AREA I:

W. , . . :

## COLLEGE OF ARTS AND SCIENCES APPROVED ACADEMIC PLAN CRIMINAL JUSTICE MAJOR-DIGITAL FORENSICS-PROGRAM YEAR 2017-18