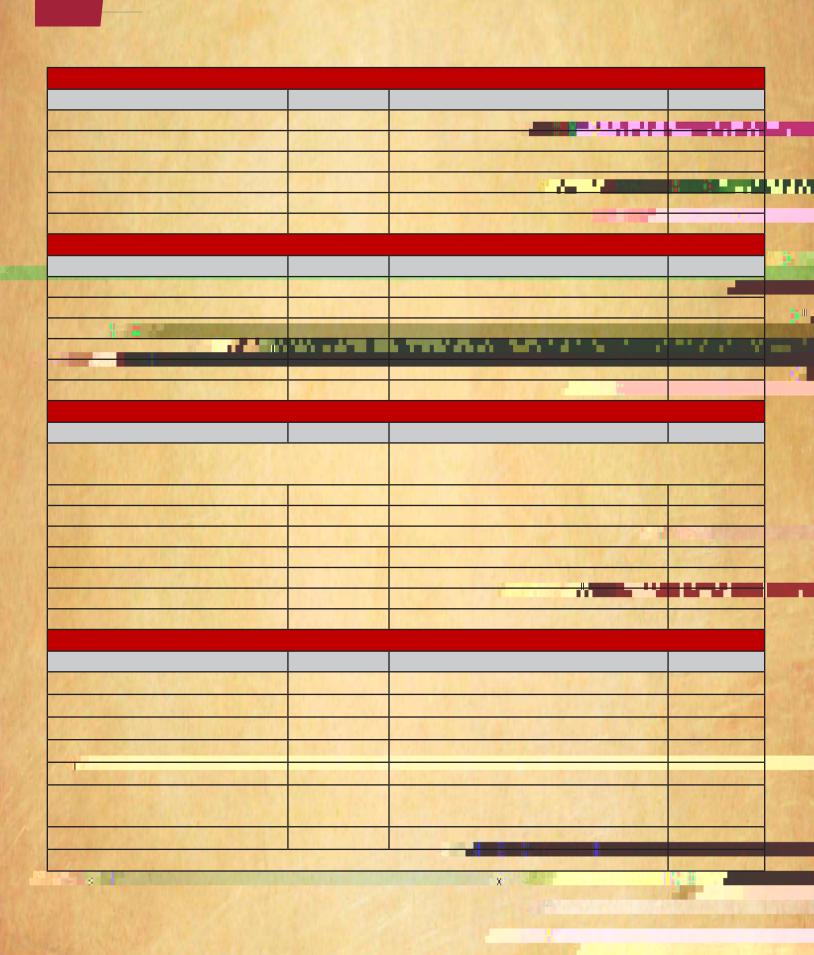

# **COMPLETE ALL REQUIREMENTS**

### **AREA I**

(48 HOURS) SH I

3 HOURS

3 HOURS

**3 HOURS** 

6 HOURS

### **AREA II**

TAKE ANY 1000 2000 LEVEL COURSE IN LITERATURE TAKE ANY 1000 2000 LEVEL COURSE WITH AN EXPANDED HISTORICAL AND CULTURAL SCOPE IN FINE ARTS, INCLUDING THE DISCIPLINES OF ART, MUSIC, THEATRE, FILM, OR OTHER FINE ARTS AREA.

TAKE ANY TWO 1000 2000 LEVEL COURSES WITH AN EXPANDED HISTORICAL AND CULTURAL SCOPE IN THE HUMANITIES/FINE ARTS DISCIPLINES, INCLUDING ENGLISH, FOREIGN LANGUAGES, RELIGION, PHILOSOPHY, CLASSICS, THEATRE, MUSIC, DANCE, COMMUNICATION, SIGN LANGUAGE, INTERDISCIPLINARY STUDIES, OR OTHER HUMANITIES/ FINE ARTS AREAS.

NOTE: A SEQUENCE IN LITERATURE OR HISTORY IS REQ. WHEN SELECTING COURSEWORK IN AREAS II OR IV, PLEASE CONSIDER THIS REQUIREMENT.

## AREA III

| TAKE MTH 1110 OR 1112 OR HIGHER                                                                                                  | 3 HOURS                                                                                                                                                                                                                                                                                                                                                                                                                                                                                                                                                                                                                                                                                                                                                                                                                                                                                                                                                                                                                                                                                                                                                                                                                                                                                                                                                                                                                                                                                                                                                                                                                                                                                                                                                                                                                                                                                                                                                                                                                                                                                                                        |  |  |  |
|----------------------------------------------------------------------------------------------------------------------------------|--------------------------------------------------------------------------------------------------------------------------------------------------------------------------------------------------------------------------------------------------------------------------------------------------------------------------------------------------------------------------------------------------------------------------------------------------------------------------------------------------------------------------------------------------------------------------------------------------------------------------------------------------------------------------------------------------------------------------------------------------------------------------------------------------------------------------------------------------------------------------------------------------------------------------------------------------------------------------------------------------------------------------------------------------------------------------------------------------------------------------------------------------------------------------------------------------------------------------------------------------------------------------------------------------------------------------------------------------------------------------------------------------------------------------------------------------------------------------------------------------------------------------------------------------------------------------------------------------------------------------------------------------------------------------------------------------------------------------------------------------------------------------------------------------------------------------------------------------------------------------------------------------------------------------------------------------------------------------------------------------------------------------------------------------------------------------------------------------------------------------------|--|--|--|
| MINIMUM GRADE OF "C" REQ                                                                                                         | of the state of a local distance of the                                                                                                                                                                                                                                                                                                                                                                                                                                                                                                                                                                                                                                                                                                                                                                                                                                                                                                                                                                                                                                                                                                                                                                                                                                                                                                                                                                                                                                                                                                                                                                                                                                                                                                                                                                                                                                                                                                                                                                                                                                                                                        |  |  |  |
| TAKE ANY TWO 1000-2000 LEVEL SCIENCE CLASSES (CLASS                                                                              | 8 HOURS                                                                                                                                                                                                                                                                                                                                                                                                                                                                                                                                                                                                                                                                                                                                                                                                                                                                                                                                                                                                                                                                                                                                                                                                                                                                                                                                                                                                                                                                                                                                                                                                                                                                                                                                                                                                                                                                                                                                                                                                                                                                                                                        |  |  |  |
| AND CORRESPONDING LAB) FROM THE FOLLOWING SCIENCE                                                                                |                                                                                                                                                                                                                                                                                                                                                                                                                                                                                                                                                                                                                                                                                                                                                                                                                                                                                                                                                                                                                                                                                                                                                                                                                                                                                                                                                                                                                                                                                                                                                                                                                                                                                                                                                                                                                                                                                                                                                                                                                                                                                                                                |  |  |  |
| DISCIPLINES: BIOLOGY, CHEMISTRY, PHYSICS, PHYSICAL SCIENCE, OR OTHER                                                             | The Party of the P |  |  |  |
| SCIENCE AREAS. SELECT 2: BIO 1100/L100, BIO 1101/L101, BIO 1120/L120,                                                            |                                                                                                                                                                                                                                                                                                                                                                                                                                                                                                                                                                                                                                                                                                                                                                                                                                                                                                                                                                                                                                                                                                                                                                                                                                                                                                                                                                                                                                                                                                                                                                                                                                                                                                                                                                                                                                                                                                                                                                                                                                                                                                                                |  |  |  |
| BIO 2229/L229, CHM 1115/L115, CHM 1142/L142, CHM 1143/L143, CHM 2242/L242,                                                       |                                                                                                                                                                                                                                                                                                                                                                                                                                                                                                                                                                                                                                                                                                                                                                                                                                                                                                                                                                                                                                                                                                                                                                                                                                                                                                                                                                                                                                                                                                                                                                                                                                                                                                                                                                                                                                                                                                                                                                                                                                                                                                                                |  |  |  |
| PHY 2252/L252, PHY 2253/L253, PHY 2262/L262, PHY 2263/L263, SCI 2233/L233,<br>SCI 2234/L234, SCI 2240/L240.                      |                                                                                                                                                                                                                                                                                                                                                                                                                                                                                                                                                                                                                                                                                                                                                                                                                                                                                                                                                                                                                                                                                                                                                                                                                                                                                                                                                                                                                                                                                                                                                                                                                                                                                                                                                                                                                                                                                                                                                                                                                                                                                                                                |  |  |  |
| 501 2234/1234, 501 2240/1240.                                                                                                    |                                                                                                                                                                                                                                                                                                                                                                                                                                                                                                                                                                                                                                                                                                                                                                                                                                                                                                                                                                                                                                                                                                                                                                                                                                                                                                                                                                                                                                                                                                                                                                                                                                                                                                                                                                                                                                                                                                                                                                                                                                                                                                                                |  |  |  |
| AREA IV                                                                                                                          |                                                                                                                                                                                                                                                                                                                                                                                                                                                                                                                                                                                                                                                                                                                                                                                                                                                                                                                                                                                                                                                                                                                                                                                                                                                                                                                                                                                                                                                                                                                                                                                                                                                                                                                                                                                                                                                                                                                                                                                                                                                                                                                                |  |  |  |
|                                                                                                                                  |                                                                                                                                                                                                                                                                                                                                                                                                                                                                                                                                                                                                                                                                                                                                                                                                                                                                                                                                                                                                                                                                                                                                                                                                                                                                                                                                                                                                                                                                                                                                                                                                                                                                                                                                                                                                                                                                                                                                                                                                                                                                                                                                |  |  |  |
| TAKE ANY 1000-2000 LEVEL COURSE WITH A PRIMARY FOCUS IN HISTORY                                                                  | 3 HOURS                                                                                                                                                                                                                                                                                                                                                                                                                                                                                                                                                                                                                                                                                                                                                                                                                                                                                                                                                                                                                                                                                                                                                                                                                                                                                                                                                                                                                                                                                                                                                                                                                                                                                                                                                                                                                                                                                                                                                                                                                                                                                                                        |  |  |  |
| CJ 2221 SURVEY OF LAW ENFORCEMENT                                                                                                | 3 HOURS                                                                                                                                                                                                                                                                                                                                                                                                                                                                                                                                                                                                                                                                                                                                                                                                                                                                                                                                                                                                                                                                                                                                                                                                                                                                                                                                                                                                                                                                                                                                                                                                                                                                                                                                                                                                                                                                                                                                                                                                                                                                                                                        |  |  |  |
| CJ 2231 SURVEY OF CORRECTIONS                                                                                                    | 3 HOURS                                                                                                                                                                                                                                                                                                                                                                                                                                                                                                                                                                                                                                                                                                                                                                                                                                                                                                                                                                                                                                                                                                                                                                                                                                                                                                                                                                                                                                                                                                                                                                                                                                                                                                                                                                                                                                                                                                                                                                                                                                                                                                                        |  |  |  |
| TAKE ONE 1000-2000 LEVEL COURSE FROM THE FOLLOWING SOCIAL                                                                        |                                                                                                                                                                                                                                                                                                                                                                                                                                                                                                                                                                                                                                                                                                                                                                                                                                                                                                                                                                                                                                                                                                                                                                                                                                                                                                                                                                                                                                                                                                                                                                                                                                                                                                                                                                                                                                                                                                                                                                                                                                                                                                                                |  |  |  |
| SCIENCE DISCIPLINES: ANTHROPOLOGY, BUSINESS, CRIMINAL JUSTICE,                                                                   |                                                                                                                                                                                                                                                                                                                                                                                                                                                                                                                                                                                                                                                                                                                                                                                                                                                                                                                                                                                                                                                                                                                                                                                                                                                                                                                                                                                                                                                                                                                                                                                                                                                                                                                                                                                                                                                                                                                                                                                                                                                                                                                                |  |  |  |
| ECONOMICS, GEOGRAPHY, HISTORY, HUMAN SERVICES, LEADERSHIP,<br>INTERDISCIPLINARY STUDIES, NURSING, POLITICAL SCIENCE, PSYCHOLOGY, | the statement as the statement of the                                                                                                                                                                                                                                                                                                                                                                                                                                                                                                                                                                                                                                                                                                                                                                                                                                                                                                                                                                                                                                                                                                                                                                                                                                                                                                                                                                                                                                                                                                                                                                                                                                                                                                                                                                                                                                                                                                                                                                                                                                                                                          |  |  |  |
| RELIGION, SOCIAL WORK, SOCIOLOGY, OR OTHER SOCIAL SCIENCE AREAS.                                                                 |                                                                                                                                                                                                                                                                                                                                                                                                                                                                                                                                                                                                                                                                                                                                                                                                                                                                                                                                                                                                                                                                                                                                                                                                                                                                                                                                                                                                                                                                                                                                                                                                                                                                                                                                                                                                                                                                                                                                                                                                                                                                                                                                |  |  |  |
| RELIGION, SOCIAL WORK, SOCIOLOGI, OR OTHER SOCIAL SCIENCE AREAS.                                                                 | A CONTRACTOR OF CARDING AND A CONTRACTOR                                                                                                                                                                                                                                                                                                                                                                                                                                                                                                                                                                                                                                                                                                                                                                                                                                                                                                                                                                                                                                                                                                                                                                                                                                                                                                                                                                                                                                                                                                                                                                                                                                                                                                                                                                                                                                                                                                                                                                                                                                                                                       |  |  |  |
| NOTE: A SEQUENCE IN LITERATURE OR HISTORY IS REQ. WHEN SELECTING COURSEWORK IN                                                   | AREAS                                                                                                                                                                                                                                                                                                                                                                                                                                                                                                                                                                                                                                                                                                                                                                                                                                                                                                                                                                                                                                                                                                                                                                                                                                                                                                                                                                                                                                                                                                                                                                                                                                                                                                                                                                                                                                                                                                                                                                                                                                                                                                                          |  |  |  |
| I OD IV DI SA CE CONVIDED THIS DECHIDEMENT                                                                                       |                                                                                                                                                                                                                                                                                                                                                                                                                                                                                                                                                                                                                                                                                                                                                                                                                                                                                                                                                                                                                                                                                                                                                                                                                                                                                                                                                                                                                                                                                                                                                                                                                                                                                                                                                                                                                                                                                                                                                                                                                                                                                                                                |  |  |  |

#### NOTE: A SEQUENCE IN LITERATURE OR HISTORY IS REQ. WHEN SELECTING COURSEWORK IN AREAS II OR IV, PLEASE CONSIDER THIS REQUIREMENT.

#### **AREA V**

| IS<br>TROY | 2241 | COMPUTER CONCEPTS AND APPLICATIONS<br>THE UNIVERSITY EXPERIENCE | 3 HOURS |
|------------|------|-----------------------------------------------------------------|---------|
| CJ         | 2241 | SURVEY OF LAW AND CRIMINAL PROCEDURE                            | 3 HOURS |

# **CRIMINAL JUSTICE MAJOR**

TAKE THE FOLLOWING COURSES:

(36 HOURS)